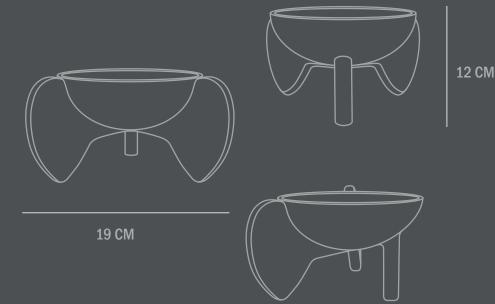

**Material: Ceramic** 

**Care instructions:** 

Use a soft dry cloth to clean the product.

Do not use household cleaners.

Not waterproof

Dimensions: L19 / W16 / H12 CM

Country of origin: CN

Product weight: 0,50 Kg