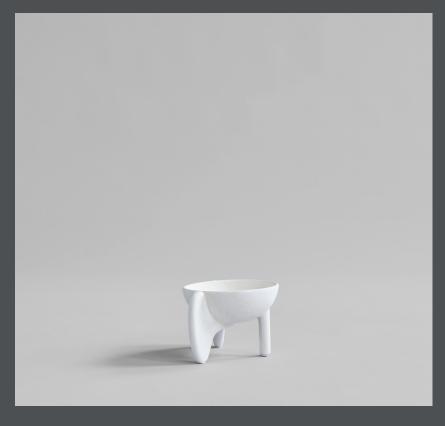

## **WING BOWL MINI**

It is all about gravity and a sense of floating through the air. Wing is a sculptural collection of bowls that makes one want to be lifted into thin air even though its presence is very much grounding as well.

The silhouette is made up of two wings and a single cylinder-shaped leg as a steady contrast and the bowl in casted in a lightweight fiber concrete. Use Wing as a container or as a stand-alone art piece on the table.

As it is a hand glazed natural product, the colours may vary slightly and it is not waterproof safe.

Designed by Kristian Sofus Hansen & Tommy Hyldahl

**Product no: 221009** 

Type: Bowl - Indoor

**Colour: Bone White** 